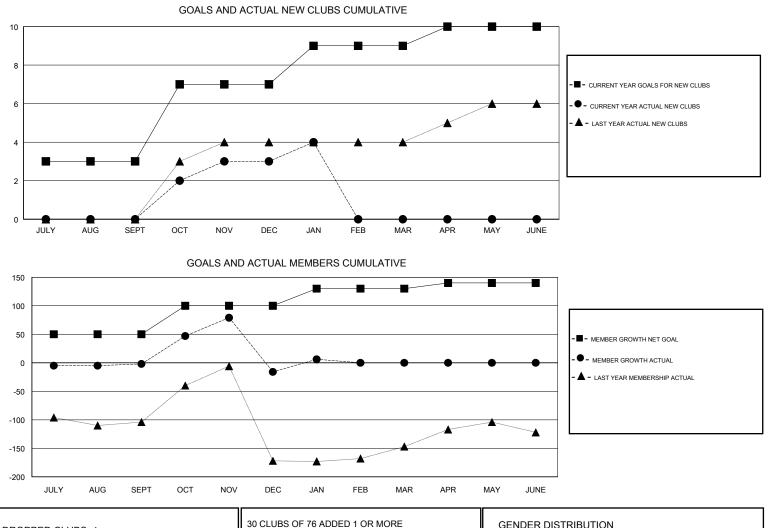

## GMT CA

|               | Club          | s         |               | Members               |                           |                         |                                                    |  |
|---------------|---------------|-----------|---------------|-----------------------|---------------------------|-------------------------|----------------------------------------------------|--|
|               | RESULTS FOR   | 2017-2018 |               | RESULTS FOR 2017-2018 |                           |                         |                                                    |  |
| QUARTER       | NEW CLUB GOAL | NEW CLUBS | DROPPED CLUBS | QUARTER               | MEMBER GROWTH NET<br>GOAL | MEMBER GROWTH<br>ACTUAL | DROPPED<br>MEMBERS ACTUAL<br>(including transfers) |  |
| JULY/AUG/SEPT | 3             | 0         | 0             | JULY/AUG/SEPT         | 50                        | 37                      | 34                                                 |  |
| OCT/NOV/DEC   | 4             | 3         | 1             | OCT/NOV/DEC           | 50                        | 97                      | 109                                                |  |
| JAN/FEB/MAR   | 2             | 1         | 0             | JAN/FEB/MAR           | 30                        | 36                      | 6                                                  |  |
| APR/MAY/JUNE  | 1             | 0         | 0             | APR/MAY/JUNE          | 10                        | 0                       | 0                                                  |  |